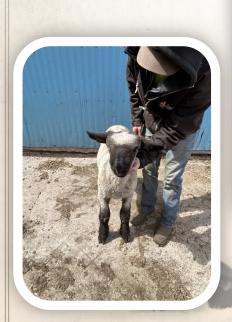

LOT 11

## Carter Acres Hampshires Jan Ewe Lamb

## Online Hampshire Sale

## **Carter 23017**

Sire: Carter 21010 "Outlaw" Dam: Carter 21069 Dam's Sire: Smith 831 (Underwood)

Sex: Ewe Breed: Hampshire Birthdate: 1-24-23 DNA: QR+ Test results pending

**Comments:** 23017 is a great representation of what Outlaw has sired for us the past couple years. She is extremely correct in her design and sets down on a great set of feet and legs. Her excellent bone work, wool cover and overall correctness is something we have strived to produce. She is going to be extremely stout and make an excellent brood ewe.