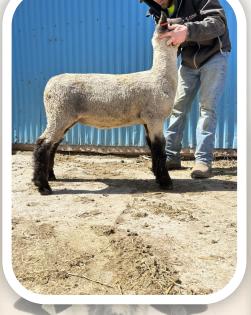

LOT 11

## Carter Acres Hampshires Jan Ewe Lamb

## Online Hampshire Sale

## **Carter 23017**

Sire: Carter 21010 "Outlaw" Dam: Carter 21069 Dam's Sire: Smith 831 (Underwood)

Sex: Ewe Breed: Hampshire Birthdate: 1-24-23 DNA: QR+ Test results pending

**Comments:** 23017 is a great representation of what Outlaw has sired for us the past couple years. She is extremely correct in her design and sets down on a great set of feet and legs. Her excellent bone work, wool cover and overall correctness is something we have strived to produce. She is going to be extremely stout and make an excellent brood ewe.