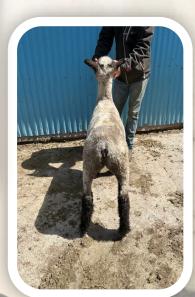

LOT 11

## Carter Acres Hampshires Jan Ewe Lamb

## Online Hampshire Sale

## **Carter 23017**

Sire: Carter 21010 "Outlaw" Dam: Carter 21069 Dam's Sire: Smith 831 (Underwood)

Sex: Ewe Breed: Hampshire Birthdate: 1-24-23 DNA: QR+ Test results pending

**Comments:** 23017 is a great representation of what Outlaw has sired for us the past couple years. She is extremely correct in her design and sets down on a great set of feet and legs. Her excellent bone work, wool cover and overall correctness is something we have strived to produce. She is going to be extremely stout and make an excellent brood ewe.