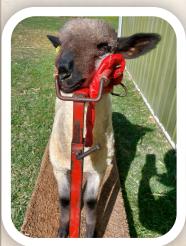

LOT 12

Gene & Marci Sanford Feb Ewe Lamb M280 RR

## Gene and Marci Sanford's M280 RR

Sire: Bobendrier 21-01 Dam: Sanfords M727 Dam's Sire: Bobendrier 15-158

Sex: Ewe Breed: Hampshire Birthdate: 2/4/23 DNA: RR

**Comments:** M280's sire was Reserve Jr Champion at the 2021 National Hampshire Sale and was sired by Rare Legend. M280's dam was a former show ewe sired by Bobendrier 15-158 (a Koehler "Timessquare" son) M727 is half sister to our fall ewe lamb that placed 2<sup>nd</sup> at 2019 Naile. M280 is a square made lamb with style!