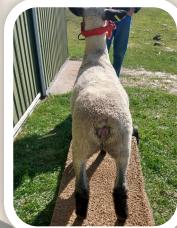

LOT 12

Gene & Marci Sanford Feb Ewe Lamb M280 RR

## Gene and Marci Sanford's M280 RR

Sire: Bobendrier 21-01 Dam: Sanfords M727 Dam's Sire: Bobendrier 15-158

Sex: Ewe Breed: Hampshire Birthdate: 2/4/23 DNA: RR

**Comments:** M280's sire was Reserve Jr Champion at the 2021 National Hampshire Sale and was sired by Rare Legend. M280's dam was a former show ewe sired by Bobendrier 15-158 (a Koehler "Timessquare" son) M727 is half sister to our fall ewe lamb that placed 2<sup>nd</sup> at 2019 Naile. M280 is a square made lamb with style!