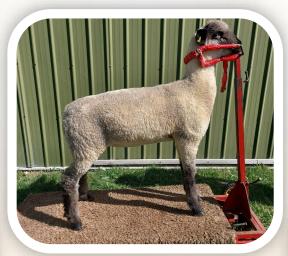

LOT 12

Gene & Marci Sanford Feb Ewe Lamb M280 RR

## Gene and Marci Sanford's M280 RR

Sire: Bobendrier 21-01 Dam: Sanfords M727 Dam's Sire: Bobendrier 15-158

Sex: Ewe Breed: Hampshire Birthdate: 2/4/23 DNA: RR

**Comments:** M280's sire was Reserve Jr Champion at the 2021 National Hampshire Sale and was sired by Rare Legend. M280's dam was a former show ewe sired by Bobendrier 15-158 (a Koehler "Timessquare" son) M727 is half sister to our fall ewe lamb that placed 2<sup>nd</sup> at 2019 Naile. M280 is a square made lamb with style!