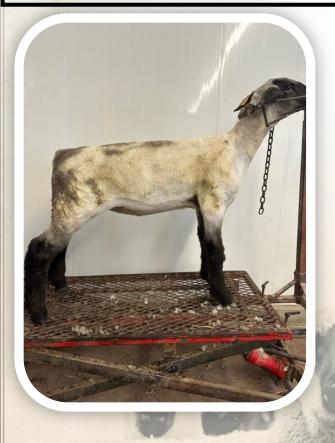

LOT 13

Mark Christensen Feb Ewe Lamb CF 2329

## **Christensen CF 2329**

Sire: CF2048 Dam: CF1621 Dam's Sire: Koehler 1303 Monumental

Sex: Ewe Breed: Hampshire Birthdate: 2/7/23 DNA: RR

**Comments:** This February ewe lamb has Herrig and Klug breeding on the sire side and Koehler, Frame, Merrill breeding on the dam side. She is futurity nominated. I really like the long body of this ewe lamb, along with her Hamp characteristics. Her dam has raised some nice show lambs for us over the years.