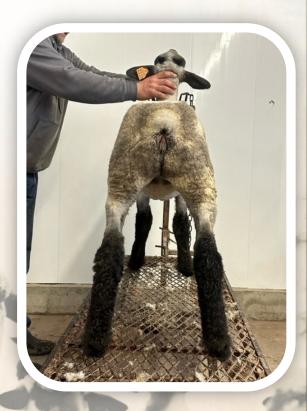

LOT 13

Mark Christensen Feb Ewe Lamb CF 2329

## **Christensen CF 2329**

Sire: CF2048 Dam: CF1621 Dam's Sire: Koehler 1303 Monumental

Sex: Ewe Breed: Hampshire Birthdate: 2/7/23 DNA: RR

**Comments:** This February ewe lamb has Herrig and Klug breeding on the sire side and Koehler, Frame, Merrill breeding on the dam side. She is futurity nominated. I really like the long body of this ewe lamb, along with her Hamp characteristics. Her dam has raised some nice show lambs for us over the years.